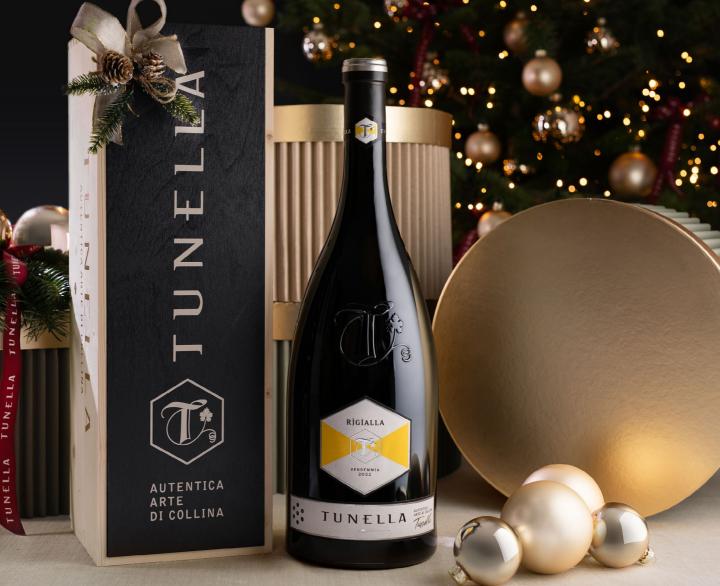

#### EACH GIFT ENCOMPASSES AN EMOTION, TRAVELING FROM HEART TO HEART

Celebrating Christmas in the company of people for whom we have a special feeling, adds to our table meanings and values that speak of gratitude and thankfulness. Giving a wine rich in personality, such as those signed Tunella, represents a deeper intention: expressing a style and showing esteem, affection, closeness. Our gift boxes thus become perfect treasure chests, as well as customizable, with a choice among white, red, passito and Cuvée Madre sparkling wine, for an experience starting from the heart and arriving back there, in your heart.

TUNELL

T

TUNELLA

RĴGÍALLA

VENDEMMIA 2022

TUNELLA

F11A

\*\*\*\*\*\*