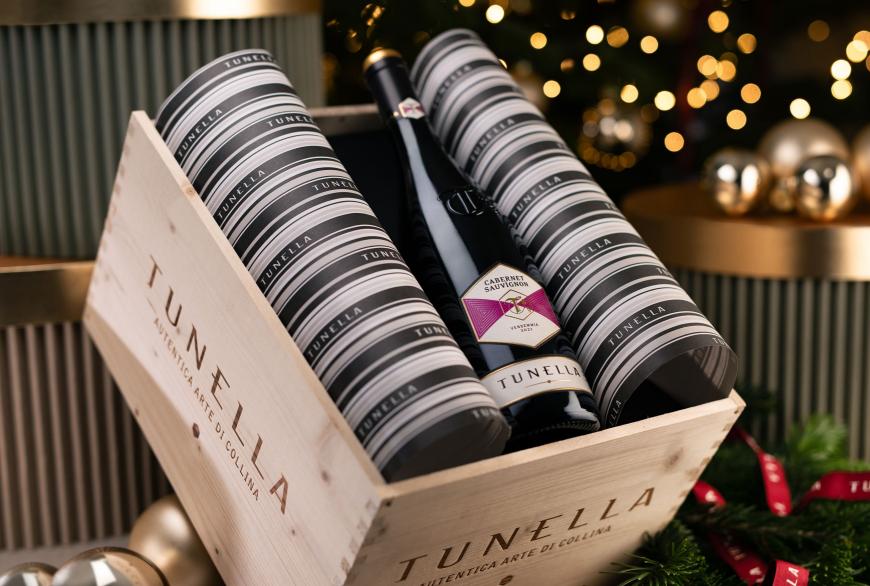

#### EACH GIFT ENCOMPASSES AN EMOTION, TRAVELING FROM HEART TO HEART

Celebrating Christmas in the company of people for whom we have a special feeling, adds to our table meanings and values that speak of gratitude and thankfulness. Giving a wine rich in personality, such as those signed Tunella, represents a deeper intention: expressing a style and showing esteem, affection, closeness. Our gift boxes thus become perfect treasure chests, as well as customizable, with a choice among white, red, passito and Cuvée Madre sparkling wine, for an experience starting from the heart and arriving back there, in your heart.

. 0

-

T

TUNELLA AUTENTICA ARTE DI COLLINA

A REALINE

T

TUNELLA

PRESTIGE GIFT BOX printed 2 bottles REF. D